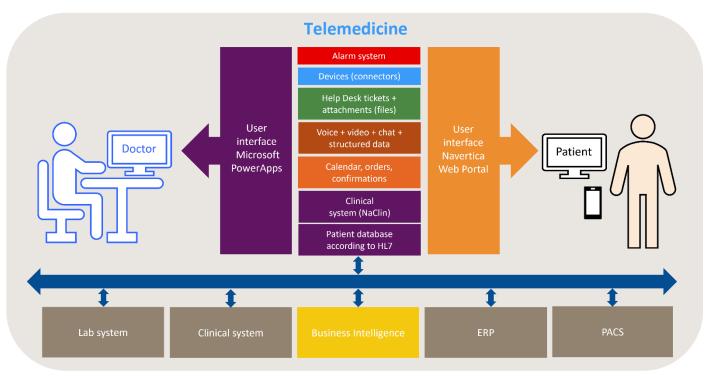

Navertica Telemedicine Services (NaTMed) is part of the Navertica Hospital Information System (NaHIS), closely linked to the Navertica Clinical System (NaClin) and loosely linked to the Navertica ERP System (NaHERP). NaTMed is an application developed on the Microsoft Dynamics 365 PowerApps platform and is suitable for hospitals and medical facilities as well as for outpatient medical practices.