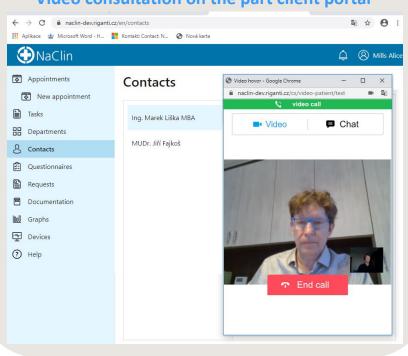

Video consultation on the part client portal

The communication channel also allows you to capture and transmit data from medical devices that the patient has with him. The application also allows the patient to view his / her data in a database made available to him / her by the doctor (e.g. laboratory results) without burdening the healthcare professional.

At the agreed time, the doctor will call the client through the application, and the application will signal the client to pick up the call. The call can also be preceded by an email notification, SMS or WhatsApp. After the client picks up the call, the communication channel connects and the health care professional can talk to the patient (voice and video) and / or chat. Attachments can also be attached to the chat, as usual.