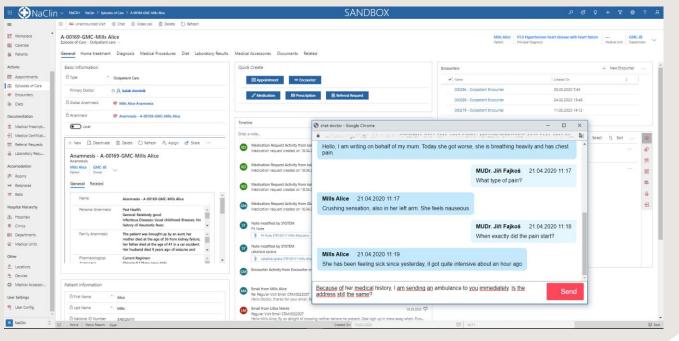

Chat initiation can also be initiated by the client, which results in a notification message and entry in the list of required events on the side of the NaClin clinical system. However, the decision to initiate communication is with the healthcare professional. The beginning and end of the communication are stored in the appropriate record of the outpatient card maintained in the NaClin clinical system.

Through the communication channel it is also possible to enter tickets, including various types of attachments, which is important for gathering all contributions from both sides under one heading - patient record in an outpatient card for one case / encounter.